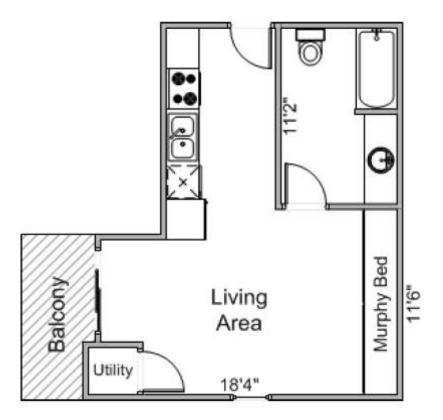

### <u>Studio</u>

- 1 Murphy bed
- 1 Sofa
- 1 End table

Rooms #206, #306, #406, #506, #606 420 Sq Ft

Rooms #202, #302, #402, #502, #602 650 Sq Ft

Rooms #204, #304, #404, #504, #604 800 Sq Ft

Rooms #201, #301, #401, #501, #601 1,150 Sq Ft

Rooms #203, #303, #403, #503, #603 1,250 Sq Ft