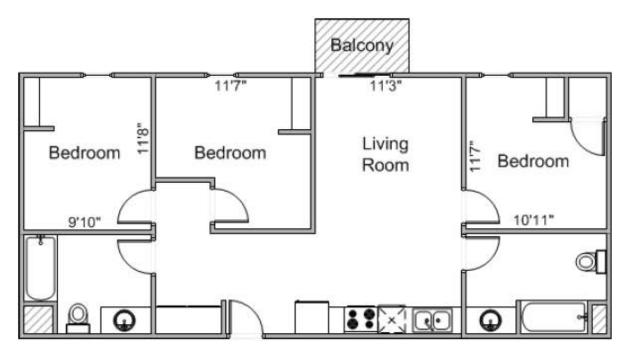

#### Two, Three & Four Bedrooms

- 1 Full size bed per room
- 1 Coffee table
- 1 End table
- 1 Sofa
- 1 Kitchen table
- 1 kitchen chair per bedroom

\*Subject to change depending on availability

**Studios** 

Rooms #206, #306, #406, #506, #606 420 Sq Ft

Rooms #202, #302, #402, #502, #602 650 Sq Ft

Rooms #204, #304, #404, #504, #604 800 Sq Ft

Rooms #201, #301, #401, #501, #601 1,150 Sq Ft

Rooms #203, #303, #403, #503, #603 1,250 Sq Ft