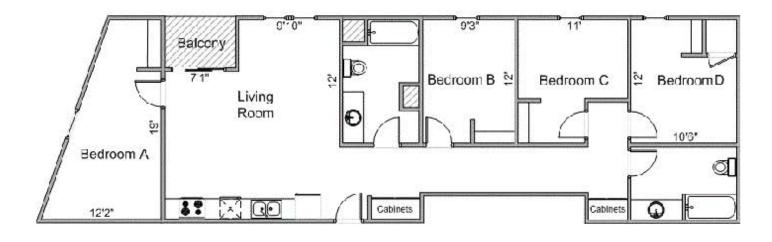

Rooms #206, #306, #406, #506, #606 420 Sq Ft

Rooms #202, #302, #402, #502, #602 650 Sq Ft

Rooms #204, #304, #404, #504, #604 800 Sq Ft

Rooms #201, #301, #401, #501, #601 1,150 Sq Ft

Rooms #203, #303, #403, #503, #603 1,250 Sq Ft