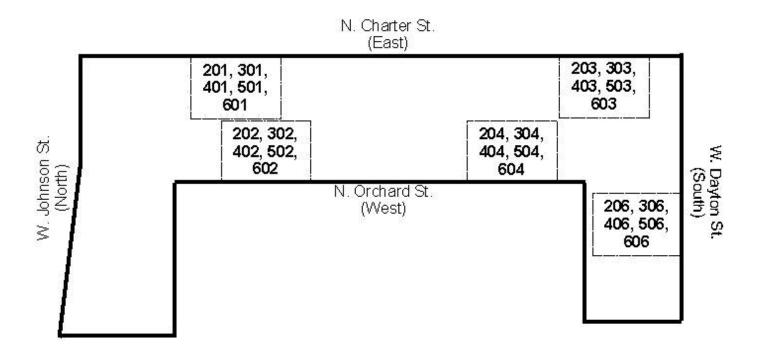

ded
- Laundry machines on site
- 24 Hour maintenance
- Free bicycle parking available (first come first serve)
- Vehicle & mng available nearby (please visit madisonproperty. com for locations prices and applications)



# What's Included?

### <u>Studio</u>

- 1 Murphy bed
- 1 Sofa
- 1 End table

#### Two, Three & Four Bedrooms

- 1 Full size bed per room
- 1 Coffee table
- 1 End table
- 1 Sofa
- 1 Kitchen table
- 1 kitchen chair per bedroom

\*Subject to change depending on availability





**Studios** 



Rooms #206, #306, #406, #506, #606 420 Sq Ft







Rooms #202, #302, #402, #502, #602 650 Sq Ft







Rooms #204, #304, #404, #504, #604 800 Sq Ft







Rooms #201, #301, #401, #501, #601 1,150 Sq Ft







Rooms #203, #303, #403, #503, #603 1,250 Sq Ft





# **Building Layout**









MPM Website 210 North Charter Availability