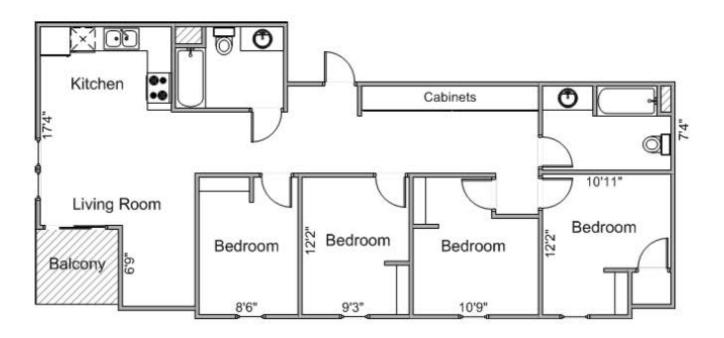

Rooms #206, #306, #406, #506, #606 420 Sq Ft

Rooms #202, #302, #402, #502, #602 650 Sq Ft

Rooms #204, #304, #404, #504, #604 800 Sq Ft

Rooms #201, #301, #401, #501, #601 1,150 Sq Ft

Rooms #203, #303, #403, #503, #603 1,250 Sq Ft