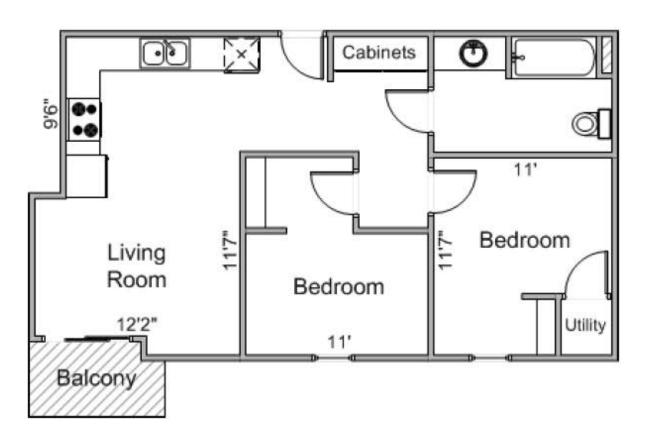

#### Two, Three & Four Bedrooms

- 1 Full size bed per room
- 1 Coffee table
- 1 End table
- 1 Sofa
- 1 Kitchen table
- 1 kitchen chair per bedroom

\*Subject to change depending on availability

**Studios** 

Rooms #206, #306, #406, #506, #606 420 Sq Ft

Rooms #202, #302, #402, #502, #602 650 Sq Ft

Rooms #204, #304, #404, #504, #604 800 Sq Ft

Rooms #201, #301, #401, #501, #601 1,150 Sq Ft

Rooms #203, #303, #403, #503, #603 1,250 Sq Ft