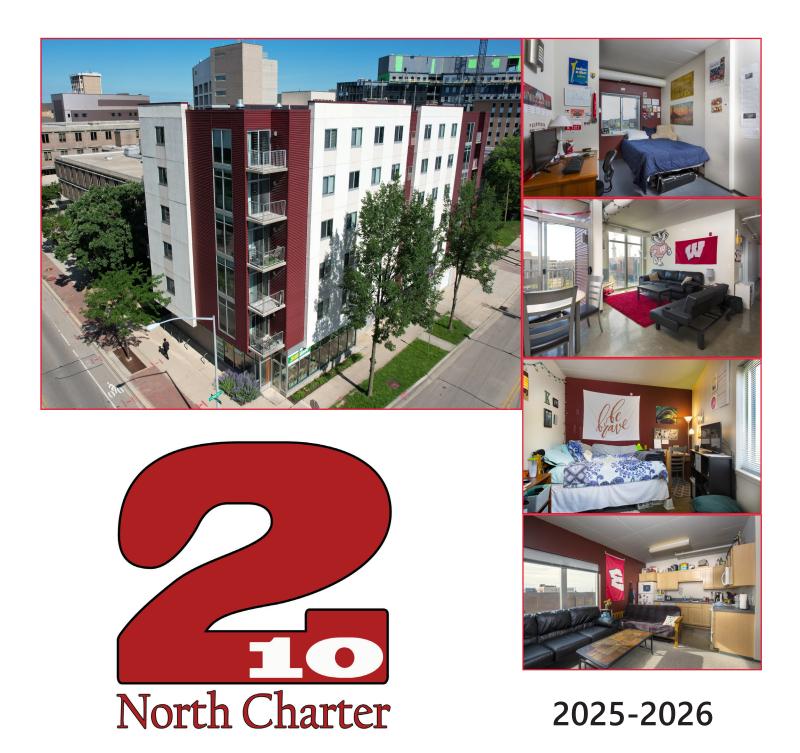

## **210 North Charter Street**

## Welcome to 210 North Charter!

## **Building Features**

- Key fob entry
- All utilities included
- Laundry machines on site
- 24 Hour maintenance
- Free bicycle parking available (first come first serve)
- Vehicle & mng available nearby (please visit madisonproperty. com for locations prices and applications)